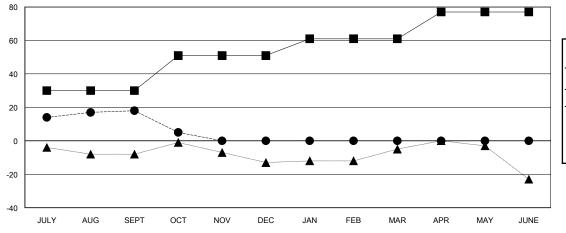

## GOALS AND ACTUAL MEMBERS CUMULATIVE

| _ |           |          |      |
|---|-----------|----------|------|
| _ | MEMBER GR | OWTH NET | GOAL |

Results as of: 10/31/2023

● - MEMBER GROWTH ACTUAL

- ▲ - LAST YEAR MEMBERSHIP ACTUAL